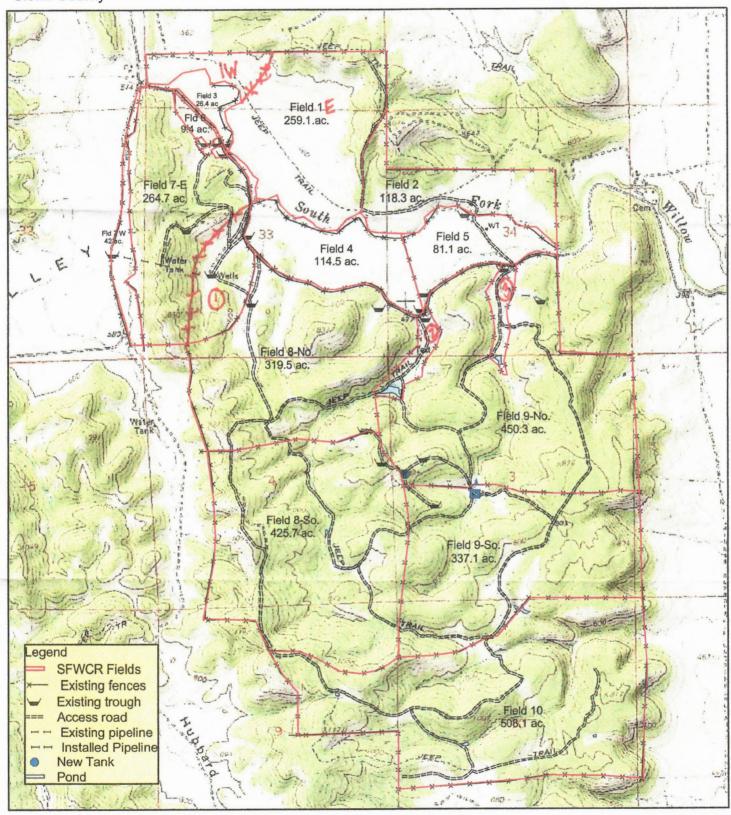

- A) Project Committee did not meet.
- B) South Fork Willow Creek Ranch Report Kathy Landini reported on ranch grazing and events. Looking for new ways to engage and get word out on wildflower tours, ranch tours, hunting and other events held on the ranch.
- C) SGMA
  - Yolo County received \$8 million for Dunnigan recharge project
     Corning received \$8.8 million
     Colusa/Glenn sent comment letter to DWR as they did not receive any grants.
  - ii. 2023 Water: Drain water was low even though Sacrament River was high now have water in drain after calls from landowners.
- D) Sites Reservoir moved between 5. C) and 5. D)
- 7. <u>Director's and/or Manager's Reports</u> nothing specific
- 8. <u>Correspondence</u>
  - A) Williamson Act Notification
  - B) Executive Committee Meeting Minutes